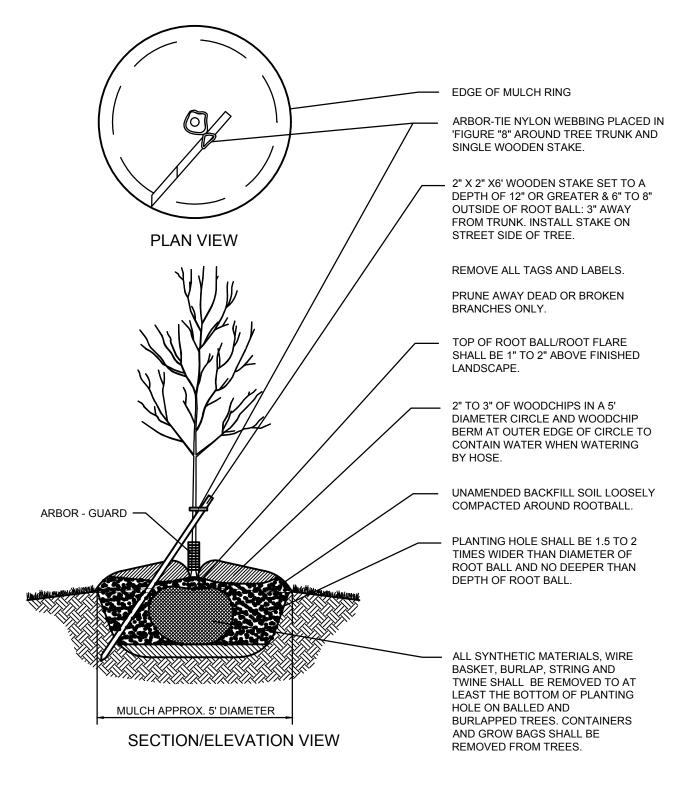

DECIDUOUS TREE PLANTING DETAIL FOR STREET TREES

NOT TO SCALE

## **GENERAL NOTES**

- 1. ALL PLANT MATERIALS INSTALLED SHALL BE "NURSERY GROWN" MEETING THE FOLLOWING CRITERIA:
  - A. PLANT MATERIAL GROWN BY ESTABLISHED COMMERCIAL NURSERIES AND SOLD TO LICENSED AND CERTIFIED NURSERIES AND/OR LANDSCAPE CONTRACTORS.
  - B. GROWN AND SOLD ACCORDING TO AMERICAN STANDARDS FOR NURSERY STOCK SPECIFICATIONS (ANSI Z60.1-1990).
  - C. BE RATED FOR ESTABLISHMENT, GROWTH AND SURVIVAL IN PLANT HARDINESS ZONES 5, 4, AND/OR 3 ACCORDING TO THE LATEST VERSION OF THE USDA PLANT HARDINESS ZONE MAP.
- 2. THE CITY OF LINCOLN ARBORIST SHALL MARK STREET TREE PLANTING LOCATIONS PRIOR TO PLANTING. THE CONTACT NUMBER FOR THE FORESTRY DEPARTMENT IS 441-7035.
- 3. ALL OUTLOT AREAS TO BE MAINTAINED BY THE DEVELOPER AND/OR HOMEOWNER/NEIGHBORHOOD ASSOCIATION.
- 4. ALL MEDIAN, ISLANDS, TRAFFIC CIRCLES TO BE MAINTAINED BY THE DEVELOPER AND/OR HOME OWNERS/NEIGHBORHOOD ASSOCIATION.
- 5. A CERTIFIED LANDSCAPE CONTRACTOR AS APPROVED BY THE PARKS AND RECREATION DEPARTMENT SHALL BE USED TO INSTALL STREET TREES.
- 6. STREET TREES WILL BE LOCATED OUTSIDE OF LES TRANSMISSION LINE EASEMENTS. NO PORTION OF A MATURE TREE SHALL ENCROACH INTO LES TRANSMISSION LINE EASEMENTS.
- 7. THIS STREET TREE AND LANDSCAPE PLAN IS SCHEMATIC AND ONLY TO BE USED TO SET STREET TREE AND LANDSCAPE SPECIES AND MATERIALS, AND ALSO USED TO CALCULATE STREET TREE AND LANDSCAPE ESCROW AMOUNTS.