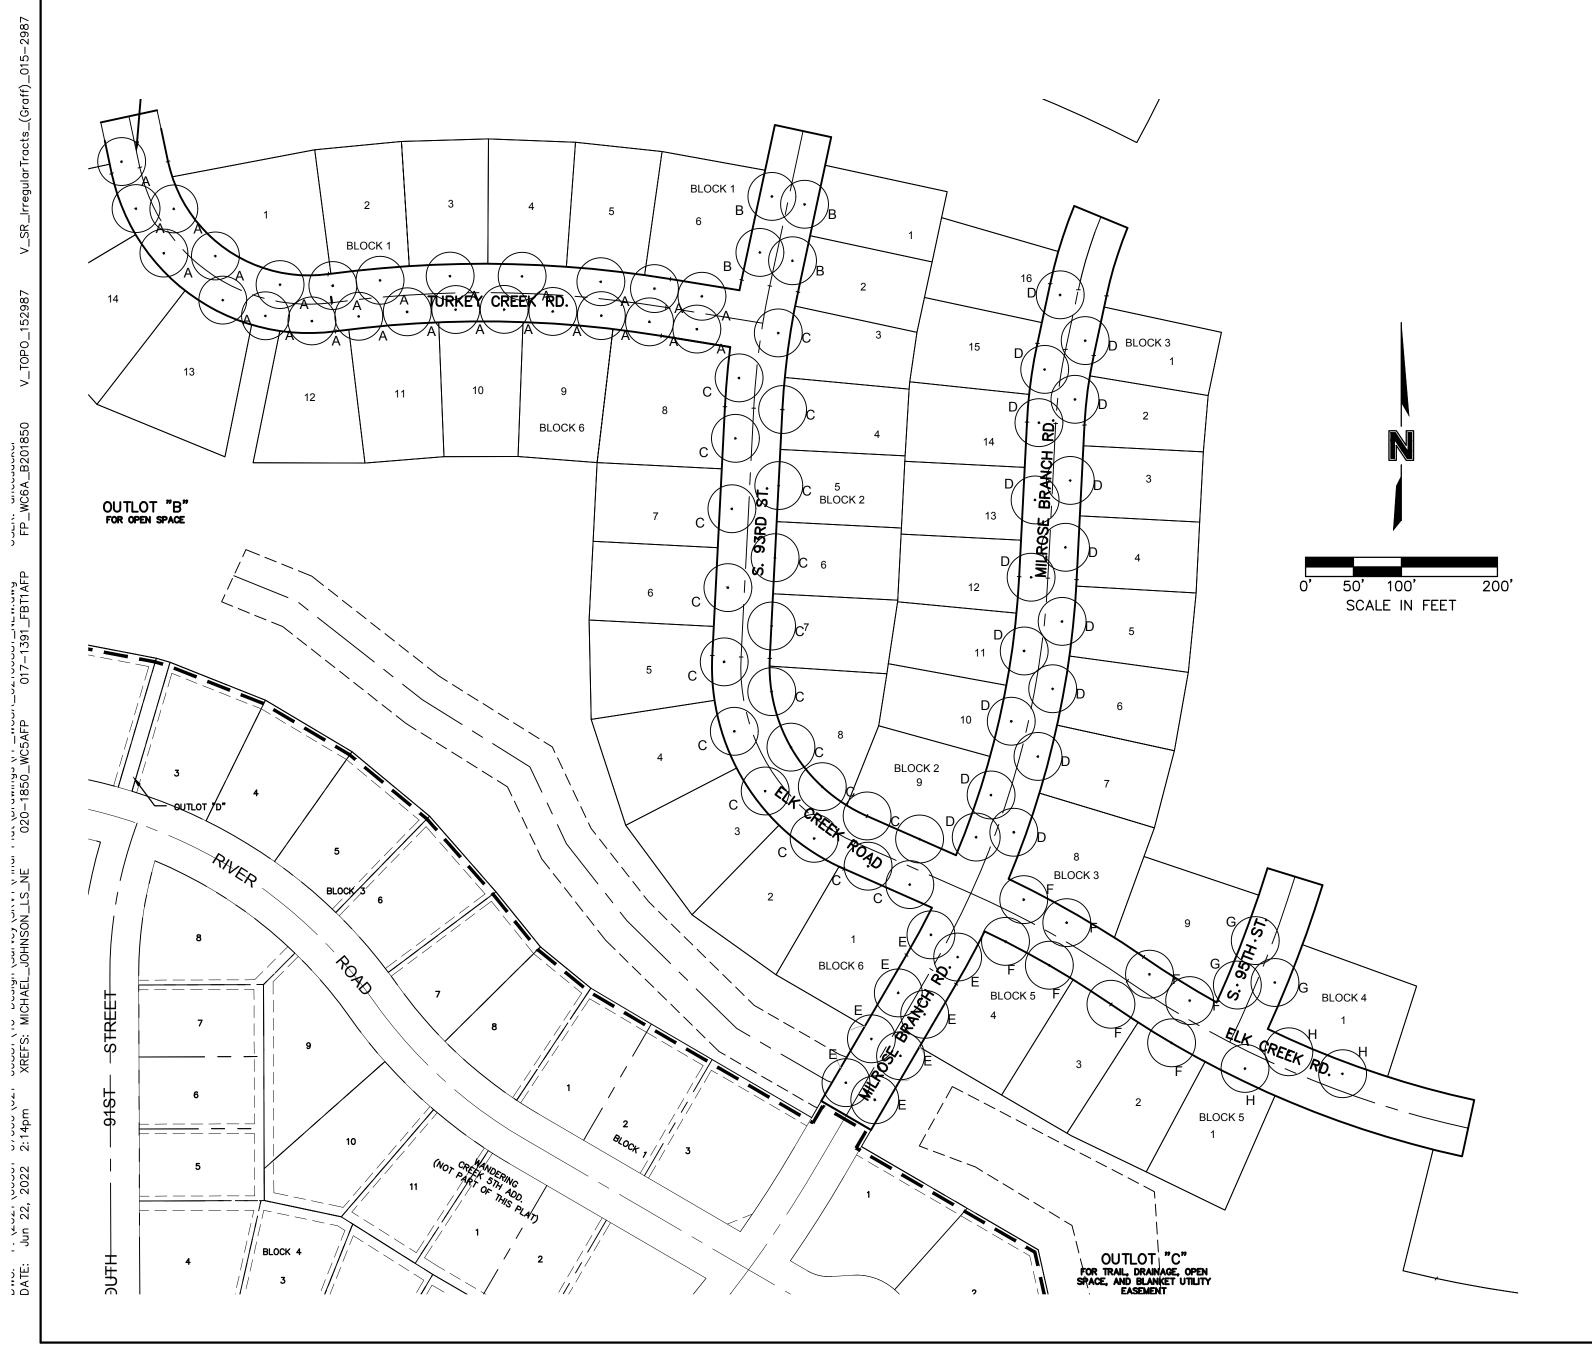

## STREET TREE PLAN

PREPARED BY OLSSON, INC., JUNE 22ND, 2022 601 P STREET, SUITE 200, LINCOLN, NE 68508 (402)474-6311

| STREET TREE SCHEDULE |                                         |                       |                            |                         |                    |              |            |          |                 |
|----------------------|-----------------------------------------|-----------------------|----------------------------|-------------------------|--------------------|--------------|------------|----------|-----------------|
| KEY                  | LOCATION                                | COMMON NAME           | BOTANICAL NAME             | SIZE @                  | PLANTING<br>METHOD |              |            | QUANTITY | STREET TYPE     |
| A                    | TURKEY CREEK DR.                        | OVERCUP OAK           | QUERCUS LYRATA             | PLANTING<br>1 1/2" cal. | B&B                | SPRD.<br>45' | HT.<br>60' | 24       | LOCAL COLLECTOR |
| В                    | S. 93RD STREET N. OF TURKEY CREEK DR.   | WHITE OAK             | QUERCUS ALBA               | 1 1/2" cal.             | B&B                | 60'          | 60'        | 4        | LOCAL COLLECTOR |
| C                    | S. 93RD STREET S. OF TURKEY CREEK DR.   | SARATOGA GINKGO       | GINKO BILOBA               | 1 1/2" cal.             | B&B                | 40'          | 50'        | 20       | LOCAL COLLECTOR |
| D                    | MILROSE BRANCH RD.                      | COMMON HACKBERRY      | CELTIS OCCIDENTALIS        | 1 1/2" cal.             | B&B                | 35'          | 40'        | 17       | LOCAL COLLECTOR |
| E                    | MILROSE BRANCH RD. S. OF ELK CREEK RD.  | OHIO BUCKEYE          | AESCULUS GLABRA            | 1 1/2" cal.             | B&B                | 35'          | 40'        | 8        | LOCAL COLLECTOR |
| F                    | ELK CREEK RD. E. OF MILROSE BRANCH RD.  | PROSPECTOR ELM        | ULMUS WILSONIANA           | 1 1/2" cal.             | B&B                | 25'          | 35'        | 8        | LOCAL COLLECTOR |
| G                    | SOUTH 95TH STREET.                      | GOLDEN RAINTREE       | KHOELREUTERIA PANICULATA   | 1 1/2" cal.             | B&B                | 35'          | 40'        | 3        | LOCAL COLLECTOR |
| Н                    | ELK CREEK RD. EAST OF SOUTH 95TH STREET | HIS MAJESTY CORK TREE | PHELLODENDRON SACHALINENSE | 1 1/2" cal.             | B&B                | 35'          | 40'        | 3        | LOCAL COLLECTOR |

LEGEND:

PROPOSED STREET TREE