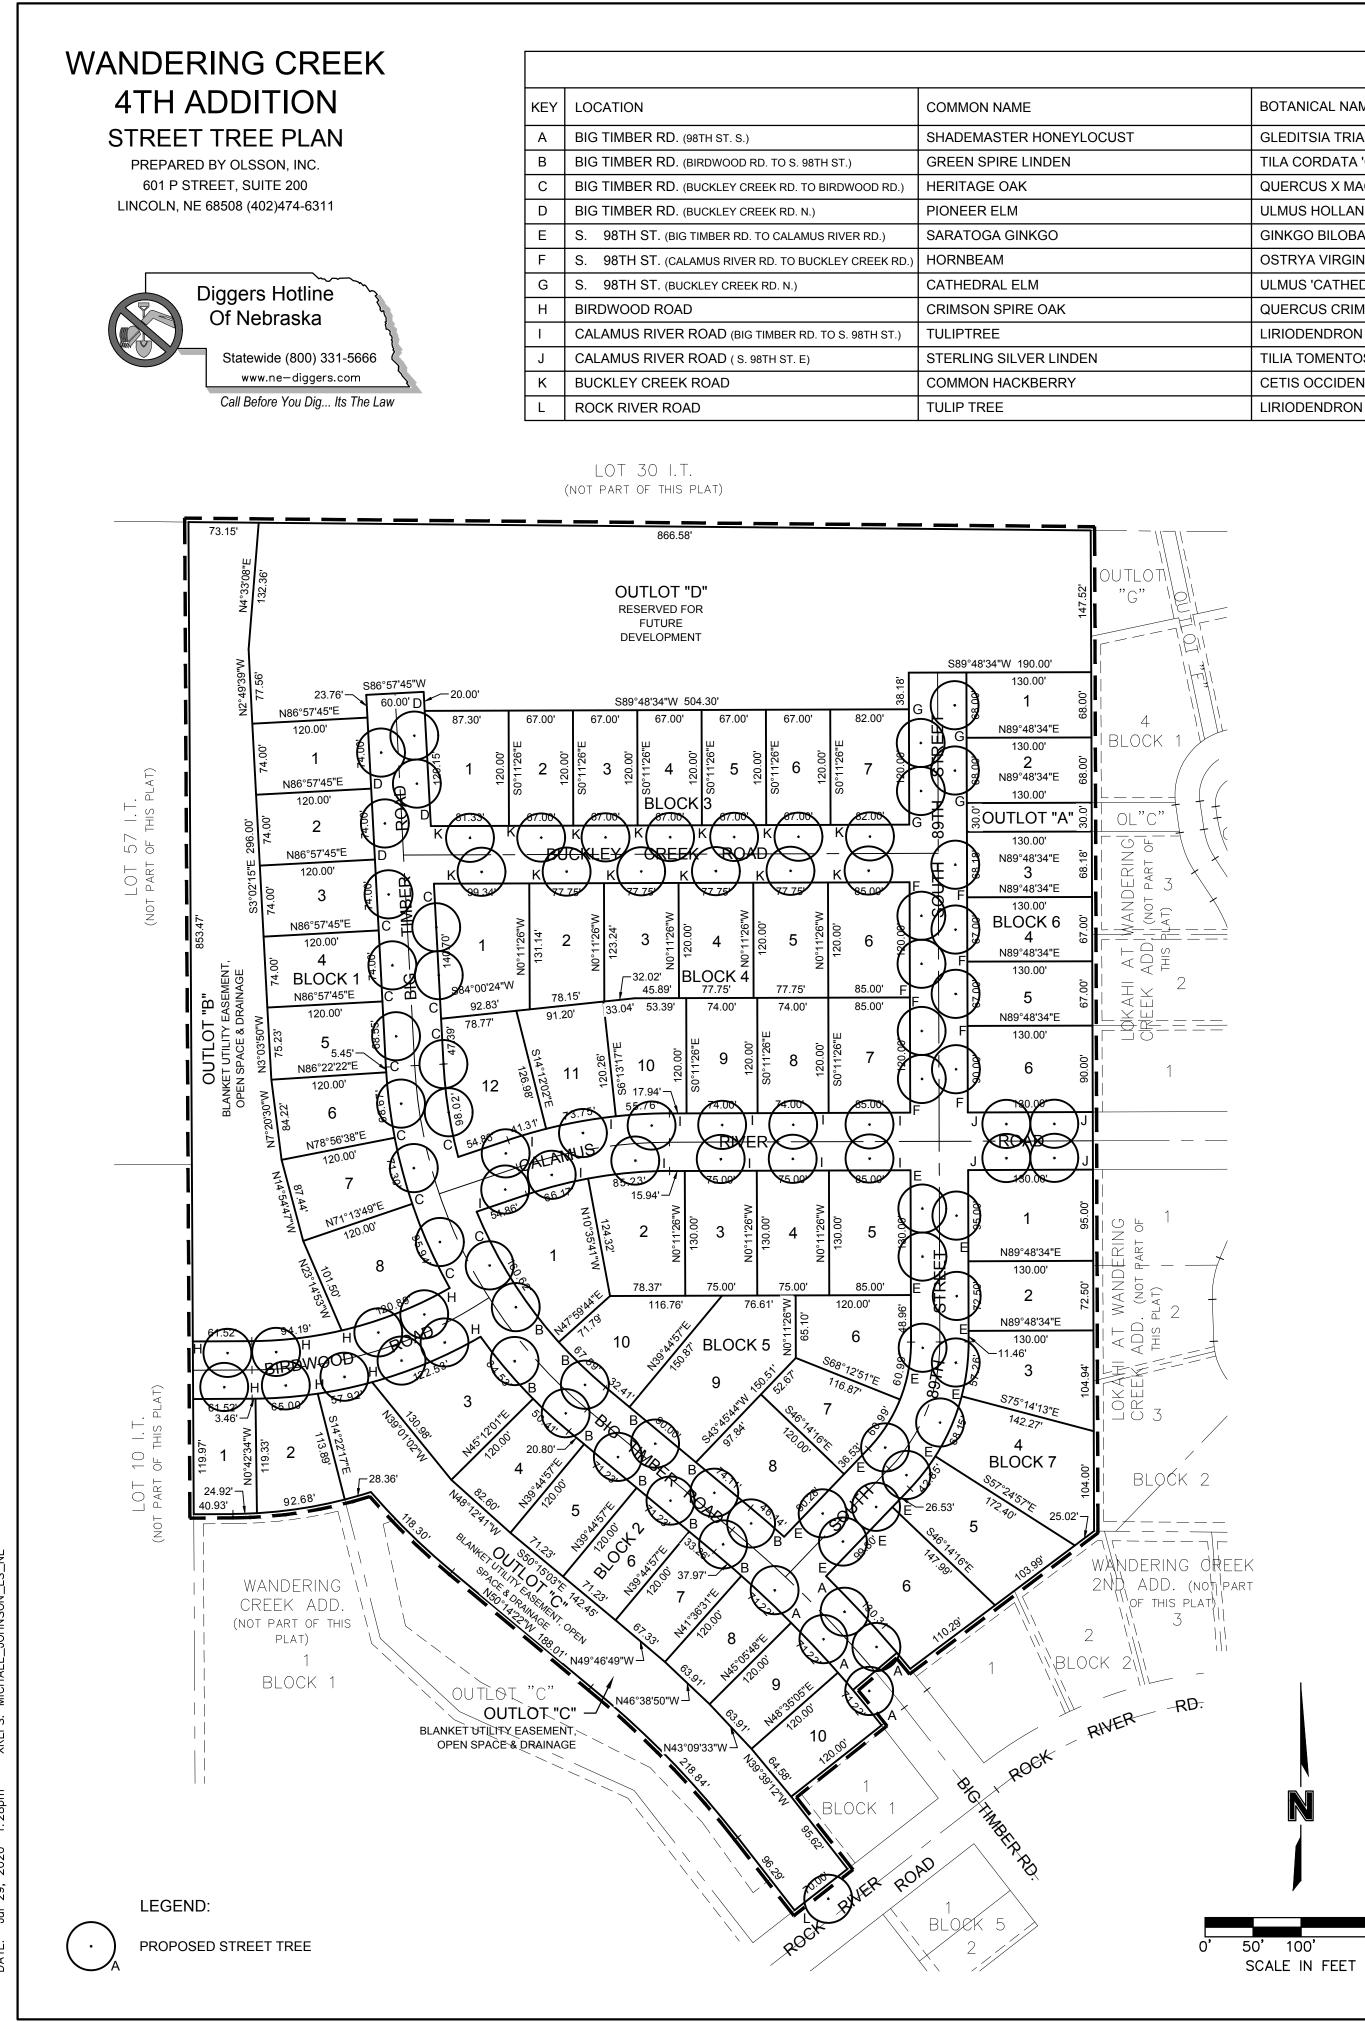

52 29, DWG: DATE:

|                                        |                         | STREET TREE SCH               | EDULE              |                    |               |         |
|----------------------------------------|-------------------------|-------------------------------|--------------------|--------------------|---------------|---------|
|                                        | COMMON NAME             | BOTANICAL NAME                | SIZE @<br>PLANTING | PLANTING<br>METHOD | DESI<br>SPRD. | GN<br>F |
| (98TH ST. S.)                          | SHADEMASTER HONEYLOCUST | GLEDITSIA TRIACANTHOS         | 1 1/2" cal.        | B&B                | 35'           | 4       |
| (BIRDWOOD RD. TO S. 98TH ST.)          | GREEN SPIRE LINDEN      | TILA CORDATA 'GREEN SPIRE'    | 1 1/2" cal.        | B&B                | 30'           | 4       |
| (BUCKLEY CREEK RD. TO BIRDWOOD RD.)    | HERITAGE OAK            | QUERCUS X MACDANIELII CLEMONS | 1 1/2" cal.        | B&B                | 45'           | 8       |
| (BUCKLEY CREEK RD. N.)                 | PIONEER ELM             | ULMUS HOLLANDICA              | 1 1/2" cal.        | B&B                | 50'           | 5       |
| G TIMBER RD. TO CALAMUS RIVER RD.)     | SARATOGA GINKGO         | GINKGO BILOBA 'SARATOGA'      | 1 1/2" cal.        | B&B                | 40'           | 5       |
| ALAMUS RIVER RD. TO BUCKLEY CREEK RD.) | HORNBEAM                | OSTRYA VIRGINIANA             | 1 1/2" cal.        | B&B                | 30'           | 3       |
| JCKLEY CREEK RD. N.)                   | CATHEDRAL ELM           | ULMUS 'CATHEDRAL'             | 1 1/2" cal.        | B&B                | 50'           | 5       |
| ND                                     | CRIMSON SPIRE OAK       | QUERCUS CRIMSCHMIDT           | 1 1/2" cal.        | B&B                | 15'           | 4       |
| R ROAD (BIG TIMBER RD. TO S. 98TH ST.) | TULIPTREE               | LIRIODENDRON TULIPIFERA       | 1 1/2" cal.        | B&B                | 40'           | 8       |
| R ROAD ( S. 98TH ST. E)                | STERLING SILVER LINDEN  | TILIA TOMENTOSA 'STERLING'    | 1 1/2" cal.        | B&B                | 35'           | 6       |
| K ROAD                                 | COMMON HACKBERRY        | CETIS OCCIDENTALIAS           | 1 1/2" cal.        | B&B                | 35'           | 4       |
| AD                                     | TULIP TREE              | LIRIODENDRON TULIPIFERA       | 1 1/2" cal.        | B&B                | 40'           | 8       |
|                                        |                         |                               |                    |                    |               |         |

|                                                     | PLANTING 1 1/2" cal. | METHOD<br>B&B<br>B&B<br>B&B<br>B&B<br>B&B<br>B&B<br>B&B<br>B&B | SPRD.<br>35'<br>30'<br>45'<br>50'<br>40'<br>30' | HT.<br>45'<br>40'<br>80' | QUANTITY<br>5<br>10                                            | STREET TYPE                                                                                                                                                                                                                         |  |  |
|-----------------------------------------------------|----------------------------------------------------------------------------------------------------------------------------------------------------------|----------------------------------------------------------------|-------------------------------------------------|--------------------------|----------------------------------------------------------------|-------------------------------------------------------------------------------------------------------------------------------------------------------------------------------------------------------------------------------------|--|--|
|                                                     | 1 1/2" cal.<br>1 1/2" cal.                                     | B&B<br>B&B<br>B&B<br>B&B<br>B&B<br>B&B                         | 30'<br>45'<br>50'<br>40'                        | 40'                      | -                                                              |                                                                                                                                                                                                                                     |  |  |
|                                                     | 1 1/2" cal.<br>1 1/2" cal.<br>1 1/2" cal.<br>1 1/2" cal.<br>1 1/2" cal.<br>1 1/2" cal.                                                                   | B&B<br>B&B<br>B&B<br>B&B                                       | 50'<br>40'                                      | 80'                      | 1                                                              |                                                                                                                                                                                                                                     |  |  |
|                                                     | 1 1/2" cal.<br>1 1/2" cal.<br>1 1/2" cal.<br>1 1/2" cal.<br>1 1/2" cal.                                                                                  | B&B<br>B&B<br>B&B                                              | 40'                                             |                          | 11                                                             | LOCAL COLLECTOR                                                                                                                                                                                                                     |  |  |
|                                                     | 1 1/2" cal.<br>1 1/2" cal.<br>1 1/2" cal.<br>1 1/2" cal.                                                                                                 | B&B<br>B&B                                                     |                                                 | 50'                      | 4                                                              |                                                                                                                                                                                                                                     |  |  |
|                                                     | 1 1/2" cal.<br>1 1/2" cal.<br>1 1/2" cal.                                                                                                                | B&B                                                            |                                                 | 50'<br>30'               | 12<br>8                                                        | LOCAL COLLECTOR                                                                                                                                                                                                                     |  |  |
|                                                     | 1 1/2" cal.                                                                                                                                              |                                                                | 50'                                             | 50'                      | 4                                                              | LOCAL COLLECTOR                                                                                                                                                                                                                     |  |  |
|                                                     |                                                                                                                                                          | B&B                                                            | 15'                                             | 40'                      | 9                                                              | LOCAL COLLECTOR                                                                                                                                                                                                                     |  |  |
|                                                     |                                                                                                                                                          | B&B                                                            | 40'                                             | 80'                      | 12                                                             | LOCAL COLLECTOR                                                                                                                                                                                                                     |  |  |
|                                                     | 1 1/2" cal.                                                                                                                                              | B&B<br>B&B                                                     | 35'<br>35'                                      | 60'<br>40'               | 4                                                              | LOCAL COLLECTOR                                                                                                                                                                                                                     |  |  |
|                                                     | 1 1/2" cal.                                                                                                                                              | B&B                                                            | 40'                                             | 80'                      | 1                                                              | LOCAL COLLECTOR                                                                                                                                                                                                                     |  |  |
| M                                                   | ARK-OUT OF                                                                                                                                               |                                                                | ATION C                                         |                          |                                                                | NY EXCAVATION FOR TI<br>OTIFICATION OF                                                                                                                                                                                              |  |  |
| (í                                                  |                                                                                                                                                          |                                                                |                                                 |                          | EDGE OF                                                        | F MULCH RING                                                                                                                                                                                                                        |  |  |
|                                                     | Ø                                                                                                                                                        |                                                                |                                                 | 7                        | 'FIGURE                                                        | TIE NYLON WEBBING PLACED<br>"8" AROUND TREE TRUNK AN<br>WOODEN STAKE.                                                                                                                                                               |  |  |
| P                                                   |                                                                                                                                                          |                                                                | /                                               |                          | DEPTH C<br>OUTSIDE<br>FROM TE                                  | 6' WOODEN STAKE SET TO A<br>OF 12" OR GREATER & 6" TO 8'<br>E OF ROOT BALL: 3" AWAY<br>RUNK. INSTALL STAKE ON<br>SIDE OF TREE.                                                                                                      |  |  |
|                                                     | 711 F.                                                                                                                                                   |                                                                | / /                                             |                          | REMOVE                                                         | ALL TAGS AND LABELS.                                                                                                                                                                                                                |  |  |
| 7,                                                  |                                                                                                                                                          | , y /                                                          |                                                 |                          | BRANCH                                                         | AWAY DEAD OR BROKEN<br>IES ONLY.<br>ROOT BALL/ROOT FLARE                                                                                                                                                                            |  |  |
|                                                     |                                                                                                                                                          | +    <br>1/                                                    | /                                               |                          | LANDSC                                                         | E 1" TO 2" ABOVE FINISHED<br>APE.<br>OF WOODCHIPS IN A 5'                                                                                                                                                                           |  |  |
| 1                                                   |                                                                                                                                                          | <u> </u>                                                       |                                                 |                          | BERM AT                                                        | ER CIRCLE AND WOODCHIP<br>FOUTER EDGE OF CIRCLE TO<br>N WATER WHEN WATERING<br>E.                                                                                                                                                   |  |  |
| GUARD —                                             |                                                                                                                                                          |                                                                |                                                 |                          | COMPAC                                                         | IDED BACKFILL SOIL LOOSEL'<br>CTED AROUND ROOTBALL.                                                                                                                                                                                 |  |  |
|                                                     |                                                                                                                                                          |                                                                |                                                 |                          | TIMES W<br>ROOT BA                                             | IG HOLE SHALL BE 1.5 TO 2<br>/IDER THAN DIAMETER OF<br>ALL AND NO DEEPER THAN<br>DF ROOT BALL.                                                                                                                                      |  |  |
| MULCH APPROX. 5' DIAMETER<br>SECTION/ELEVATION VIEW |                                                                                                                                                          |                                                                |                                                 |                          | BASKET,<br>TWINE S<br>LEAST T<br>HOLE ON<br>BURLAPI<br>AND GRO | - ALL SYNTHETIC MATERIALS, WIRE<br>BASKET, BURLAP, STRING AND<br>TWINE SHALL BE REMOVED TO AT<br>LEAST THE BOTTOM OF PLANTING<br>HOLE ON BALLED AND<br>BURLAPPED TREES. CONTAINERS<br>AND GROW BAGS SHALL BE<br>REMOVED FROM TREES. |  |  |
| IS TREE F                                           | PLANTING<br>NOT TO                                                                                                                                       | DETAIL FC<br>SCALE                                             | OR STR                                          | REET 1                   | REES                                                           |                                                                                                                                                                                                                                     |  |  |
| LANT MATE<br>RIA:                                   | ERIALS INST                                                                                                                                              | ALLED SHAL                                                     | L BE "NI                                        | URSER                    | Y GROWN" M                                                     | EETING THE FOLLOWIN                                                                                                                                                                                                                 |  |  |
| LICENSED<br>GROWN AN                                | AND CERTIF                                                                                                                                               | IED NURSE                                                      | RIES AN<br>D AMERI                              | D/OR L                   | ANDSCAPE C                                                     | RSERIES AND SOLD TO<br>CONTRACTORS.<br>OR NURSERY STOCK                                                                                                                                                                             |  |  |
| BE RATED<br>ZONES 5, 4                              | FOR ESTAB                                                                                                                                                | LISHMENT, G<br>ACCORDING                                       | GROWTH                                          |                          |                                                                | PLANT HARDINESS<br>OF THE USDA PLANT                                                                                                                                                                                                |  |  |
| ITY OF LIN                                          | COLN ARBO                                                                                                                                                | RIST SHALL                                                     |                                                 |                          |                                                                | TING LOCATIONS PRIOR<br>TMENT IS 441-7035.                                                                                                                                                                                          |  |  |
|                                                     |                                                                                                                                                          | IAINTAINED<br>OD ASSOCIA                                       |                                                 | DEVEL                    | OPER AND/C                                                     | R                                                                                                                                                                                                                                   |  |  |
| OWNERS/                                             | NEIGHBORH                                                                                                                                                | IOOD ASSOC                                                     |                                                 |                          |                                                                | E DEVELOPER AND/OR                                                                                                                                                                                                                  |  |  |
| RTMENT SI                                           | HALL BE USE                                                                                                                                              | ED TO INSTA                                                    | LL STRE                                         | EET TR                   | EES.                                                           | RKS AND RECREATION                                                                                                                                                                                                                  |  |  |
|                                                     |                                                                                                                                                          |                                                                |                                                 |                          |                                                                | I LINE EASEMENTS. NO<br>IISSION LINE                                                                                                                                                                                                |  |  |