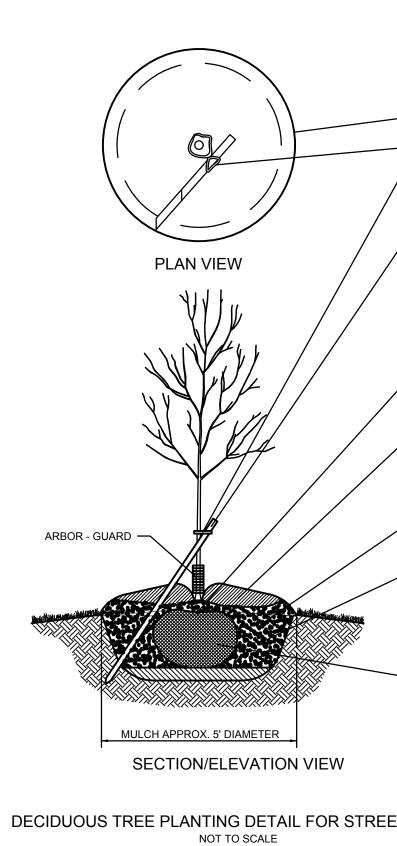

|                                                     | PLANTING 1 1/2" cal. | METHOD<br>B&B<br>B&B<br>B&B<br>B&B<br>B&B<br>B&B<br>B&B<br>B&B | SPRD.<br>35'<br>30'<br>45'<br>50'<br>40'<br>30' | HT.<br>45'<br>40'<br>80' | QUANTITY<br>5<br>10                                            | STREET TYPE                                                                                                                                                                                                                         |  |  |
|-----------------------------------------------------|----------------------------------------------------------------------------------------------------------------------------------------------------------|----------------------------------------------------------------|-------------------------------------------------|--------------------------|----------------------------------------------------------------|-------------------------------------------------------------------------------------------------------------------------------------------------------------------------------------------------------------------------------------|--|--|
|                                                     | 1 1/2" cal.<br>1 1/2" cal.                                     | B&B<br>B&B<br>B&B<br>B&B<br>B&B<br>B&B                         | 30'<br>45'<br>50'<br>40'                        | 40'                      | -                                                              |                                                                                                                                                                                                                                     |  |  |
|                                                     | 1 1/2" cal.<br>1 1/2" cal.<br>1 1/2" cal.<br>1 1/2" cal.<br>1 1/2" cal.<br>1 1/2" cal.                                                                   | B&B<br>B&B<br>B&B<br>B&B                                       | 50'<br>40'                                      | 80'                      | 1                                                              |                                                                                                                                                                                                                                     |  |  |
|                                                     | 1 1/2" cal.<br>1 1/2" cal.<br>1 1/2" cal.<br>1 1/2" cal.<br>1 1/2" cal.                                                                                  | B&B<br>B&B<br>B&B                                              | 40'                                             |                          | 11                                                             | LOCAL COLLECTOR                                                                                                                                                                                                                     |  |  |
|                                                     | 1 1/2" cal.<br>1 1/2" cal.<br>1 1/2" cal.<br>1 1/2" cal.                                                                                                 | B&B<br>B&B                                                     |                                                 | 50'                      | 4                                                              |                                                                                                                                                                                                                                     |  |  |
|                                                     | 1 1/2" cal.<br>1 1/2" cal.<br>1 1/2" cal.                                                                                                                | B&B                                                            |                                                 | 50'<br>30'               | 12<br>8                                                        | LOCAL COLLECTOR                                                                                                                                                                                                                     |  |  |
|                                                     | 1 1/2" cal.                                                                                                                                              |                                                                | 50'                                             | 50'                      | 4                                                              | LOCAL COLLECTOR                                                                                                                                                                                                                     |  |  |
|                                                     |                                                                                                                                                          | B&B                                                            | 15'                                             | 40'                      | 9                                                              | LOCAL COLLECTOR                                                                                                                                                                                                                     |  |  |
|                                                     |                                                                                                                                                          | B&B                                                            | 40'                                             | 80'                      | 12                                                             | LOCAL COLLECTOR                                                                                                                                                                                                                     |  |  |
|                                                     | 1 1/2" cal.                                                                                                                                              | B&B<br>B&B                                                     | 35'<br>35'                                      | 60'<br>40'               | 4                                                              | LOCAL COLLECTOR                                                                                                                                                                                                                     |  |  |
|                                                     | 1 1/2" cal.                                                                                                                                              | B&B                                                            | 40'                                             | 80'                      | 1                                                              | LOCAL COLLECTOR                                                                                                                                                                                                                     |  |  |
| M                                                   | ARK-OUT OF                                                                                                                                               |                                                                | ATION C                                         |                          |                                                                | NY EXCAVATION FOR TI<br>OTIFICATION OF                                                                                                                                                                                              |  |  |
| (í                                                  |                                                                                                                                                          |                                                                |                                                 |                          | EDGE OF                                                        | F MULCH RING                                                                                                                                                                                                                        |  |  |
|                                                     | Ø                                                                                                                                                        |                                                                |                                                 | 7                        | 'FIGURE                                                        | TIE NYLON WEBBING PLACED<br>"8" AROUND TREE TRUNK AN<br>WOODEN STAKE.                                                                                                                                                               |  |  |
| P                                                   |                                                                                                                                                          |                                                                | /                                               |                          | DEPTH C<br>OUTSIDE<br>FROM TE                                  | 6' WOODEN STAKE SET TO A<br>OF 12" OR GREATER & 6" TO 8'<br>E OF ROOT BALL: 3" AWAY<br>RUNK. INSTALL STAKE ON<br>SIDE OF TREE.                                                                                                      |  |  |
|                                                     | 711 F.                                                                                                                                                   |                                                                | / /                                             |                          | REMOVE                                                         | ALL TAGS AND LABELS.                                                                                                                                                                                                                |  |  |
| 7,                                                  |                                                                                                                                                          | , y /                                                          |                                                 |                          | BRANCH                                                         | AWAY DEAD OR BROKEN<br>IES ONLY.<br>ROOT BALL/ROOT FLARE                                                                                                                                                                            |  |  |
|                                                     |                                                                                                                                                          | +    <br>1/                                                    | /                                               |                          | LANDSC                                                         | E 1" TO 2" ABOVE FINISHED<br>APE.<br>OF WOODCHIPS IN A 5'                                                                                                                                                                           |  |  |
| 1                                                   |                                                                                                                                                          | <u> </u>                                                       |                                                 |                          | BERM AT                                                        | ER CIRCLE AND WOODCHIP<br>FOUTER EDGE OF CIRCLE TO<br>N WATER WHEN WATERING<br>E.                                                                                                                                                   |  |  |
| GUARD —                                             |                                                                                                                                                          |                                                                |                                                 |                          | COMPAC                                                         | IDED BACKFILL SOIL LOOSEL'<br>CTED AROUND ROOTBALL.                                                                                                                                                                                 |  |  |
|                                                     |                                                                                                                                                          |                                                                |                                                 |                          | TIMES W<br>ROOT BA                                             | IG HOLE SHALL BE 1.5 TO 2<br>/IDER THAN DIAMETER OF<br>ALL AND NO DEEPER THAN<br>DF ROOT BALL.                                                                                                                                      |  |  |
| MULCH APPROX. 5' DIAMETER<br>SECTION/ELEVATION VIEW |                                                                                                                                                          |                                                                |                                                 |                          | BASKET,<br>TWINE S<br>LEAST T<br>HOLE ON<br>BURLAPI<br>AND GRO | - ALL SYNTHETIC MATERIALS, WIRE<br>BASKET, BURLAP, STRING AND<br>TWINE SHALL BE REMOVED TO AT<br>LEAST THE BOTTOM OF PLANTING<br>HOLE ON BALLED AND<br>BURLAPPED TREES. CONTAINERS<br>AND GROW BAGS SHALL BE<br>REMOVED FROM TREES. |  |  |
| IS TREE F                                           | PLANTING<br>NOT TO                                                                                                                                       | DETAIL FC<br>SCALE                                             | OR STR                                          | REET 1                   | REES                                                           |                                                                                                                                                                                                                                     |  |  |
| LANT MATE<br>RIA:                                   | ERIALS INST                                                                                                                                              | ALLED SHAL                                                     | L BE "NI                                        | URSER                    | Y GROWN" M                                                     | EETING THE FOLLOWIN                                                                                                                                                                                                                 |  |  |
| LICENSED<br>GROWN AN                                | AND CERTIF                                                                                                                                               | IED NURSE                                                      | RIES AN<br>D AMERI                              | D/OR L                   | ANDSCAPE C                                                     | RSERIES AND SOLD TO<br>CONTRACTORS.<br>OR NURSERY STOCK                                                                                                                                                                             |  |  |
| BE RATED<br>ZONES 5, 4                              | FOR ESTAB                                                                                                                                                | LISHMENT, G<br>ACCORDING                                       | GROWTH                                          |                          |                                                                | PLANT HARDINESS<br>OF THE USDA PLANT                                                                                                                                                                                                |  |  |
| ITY OF LIN                                          | COLN ARBO                                                                                                                                                | RIST SHALL                                                     |                                                 |                          |                                                                | TING LOCATIONS PRIOR<br>TMENT IS 441-7035.                                                                                                                                                                                          |  |  |
|                                                     |                                                                                                                                                          | IAINTAINED<br>OD ASSOCIA                                       |                                                 | DEVEL                    | OPER AND/C                                                     | R                                                                                                                                                                                                                                   |  |  |
| OWNERS/                                             | NEIGHBORH                                                                                                                                                | IOOD ASSOC                                                     |                                                 |                          |                                                                | E DEVELOPER AND/OR                                                                                                                                                                                                                  |  |  |
| RTMENT SI                                           | HALL BE USE                                                                                                                                              | ED TO INSTA                                                    | LL STRE                                         | EET TR                   | EES.                                                           | RKS AND RECREATION                                                                                                                                                                                                                  |  |  |
|                                                     |                                                                                                                                                          |                                                                |                                                 |                          |                                                                | I LINE EASEMENTS. NO<br>IISSION LINE                                                                                                                                                                                                |  |  |