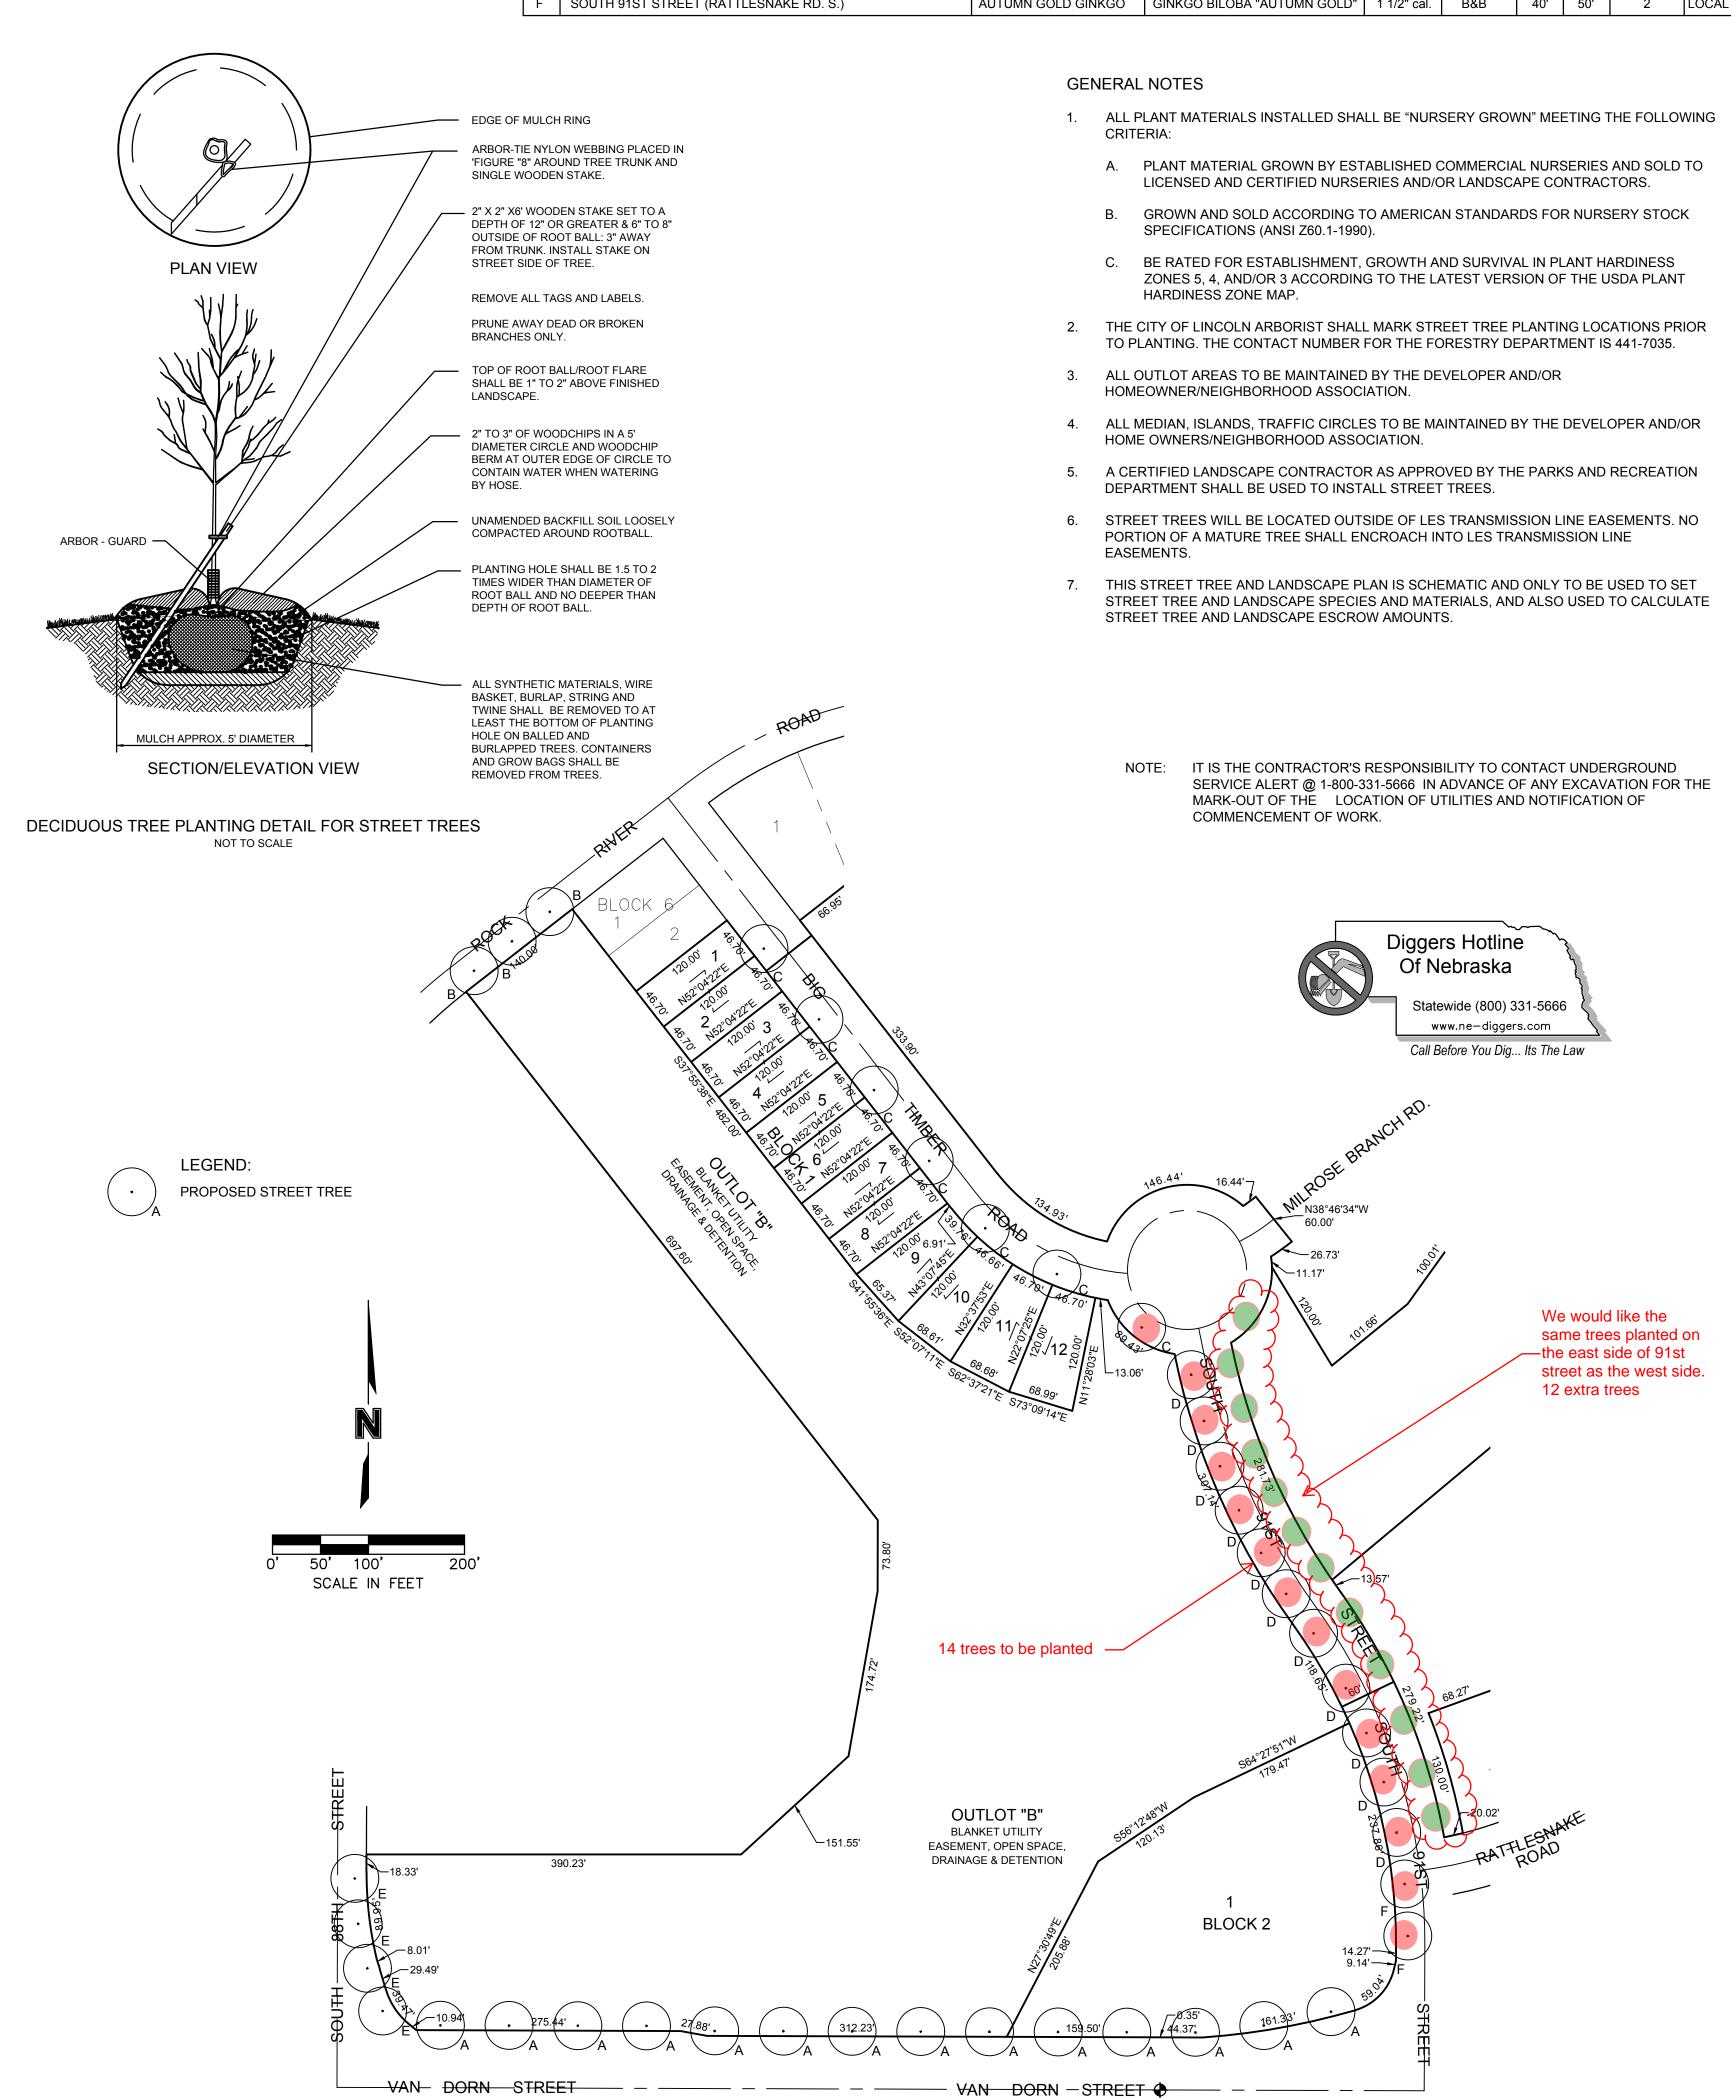

## STREET TREE PLAN

PREPARED BY OLSSON, INC.,
DECEMBER 5TH, 2019
601 P STREET, SUITE 200
LINCOLN, NE 68508, (402)474-6311

| STREET TREE SCHEDULE |                                                          |                      |                             |                    |                    |               |           |          |                     |
|----------------------|----------------------------------------------------------|----------------------|-----------------------------|--------------------|--------------------|---------------|-----------|----------|---------------------|
| KEY                  | LOCATION                                                 | COMMON NAME          | BOTANICAL NAME              | SIZE @<br>PLANTING | PLANTING<br>METHOD | DESI<br>SPRD. | GN<br>HT. | QUANTITY | STREET TYPE         |
| Α                    | VAN DORN STREET                                          | COMMON HACKBERRY     | CELTIS OCCIDENTAILS         | 1 1/2" cal.        | B&B                | 40'           | 35'       | 14       | UNIMPROVED ARTERIAL |
| В                    | ROCK RIVER ROAD                                          | TULIP TREE           | LIRIODENDRON TULIPIFERA     | 1 1/2" cal.        | B&B                | 40'           | 75'       | 3        | LOCAL COLLECTOR     |
| С                    | BIG TIMER ROAD                                           | IRIONWOOD (HORNBEAM) | OSTRYA VIRGINIANA           | 1 1/2" cal.        | B&B                | 30'           | 30'       | 7        | LOCAL COLLECTOR     |
| D                    | SOUTH 91ST STREET (BIG TIMBER RD. S. TO RATTLESNAKE RD.) | SWAMP WHITE OAK      | QUERCUS BICOLOR             | 1 1/2" cal.        | B&B                | 45'           | 45'       | 11       | LOCAL COLLECTOR     |
| Е                    | SOUTH 88TH STREET                                        | GREENSPIRE LINDEN    | TILA CORDATA GREEN SPIRE    | 1 1/2" cal.        | B&B                | 30'           | 40'       | 4        | LOCAL COLLECTOR     |
| F                    | SOUTH 91ST STREET (RATTLESNAKE RD. S.)                   | AUTUMN GOLD GINKGO   | GINKGO BILOBA "AUTUMN GOLD" | 1 1/2" cal.        | B&B                | 40'           | 50'       | 2        | LOCAL COLLECTOR     |