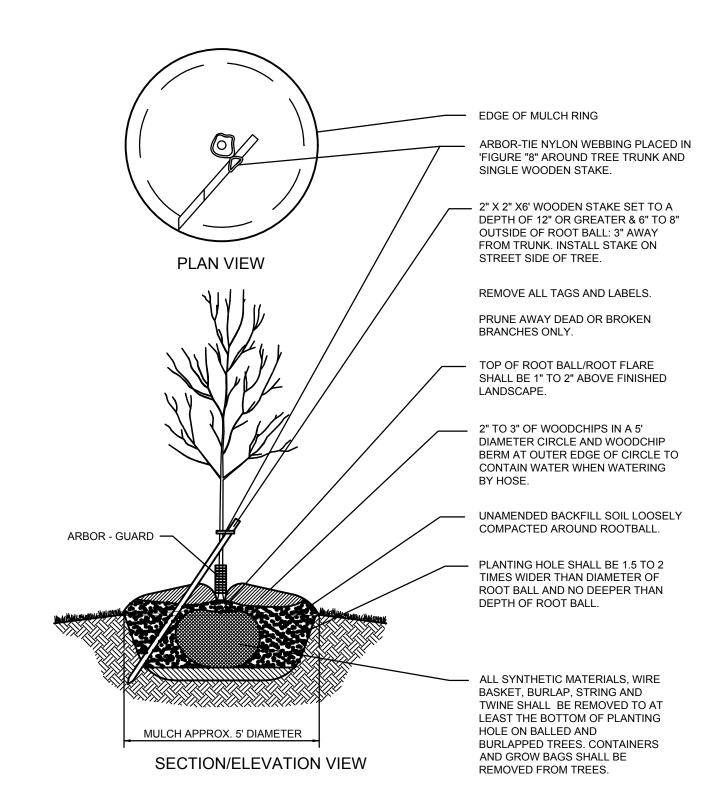

## DECIDUOUS TREE PLANTING DETAIL FOR STREET TREES NOT TO SCALE

|     | STREET TREE SCHEDULE |              |                    |                    |                    |              |            |          |                 |
|-----|----------------------|--------------|--------------------|--------------------|--------------------|--------------|------------|----------|-----------------|
| KEY | LOCATION             | COMMON NAME  | BOTANICAL NAME     | SIZE @<br>PLANTING | PLANTING<br>METHOD | DES<br>SPRD. | IGN<br>HT. | QUANTITY | STREET TYPE     |
| Α   | RATTLESNAKE ROAD     | SAWTOOTH OAK | QUERCUS ACUTISSIMA | 1 1/2" cal.        | B&B                | 45'          | 35'        | 10       | LOCAL COLLECTOR |