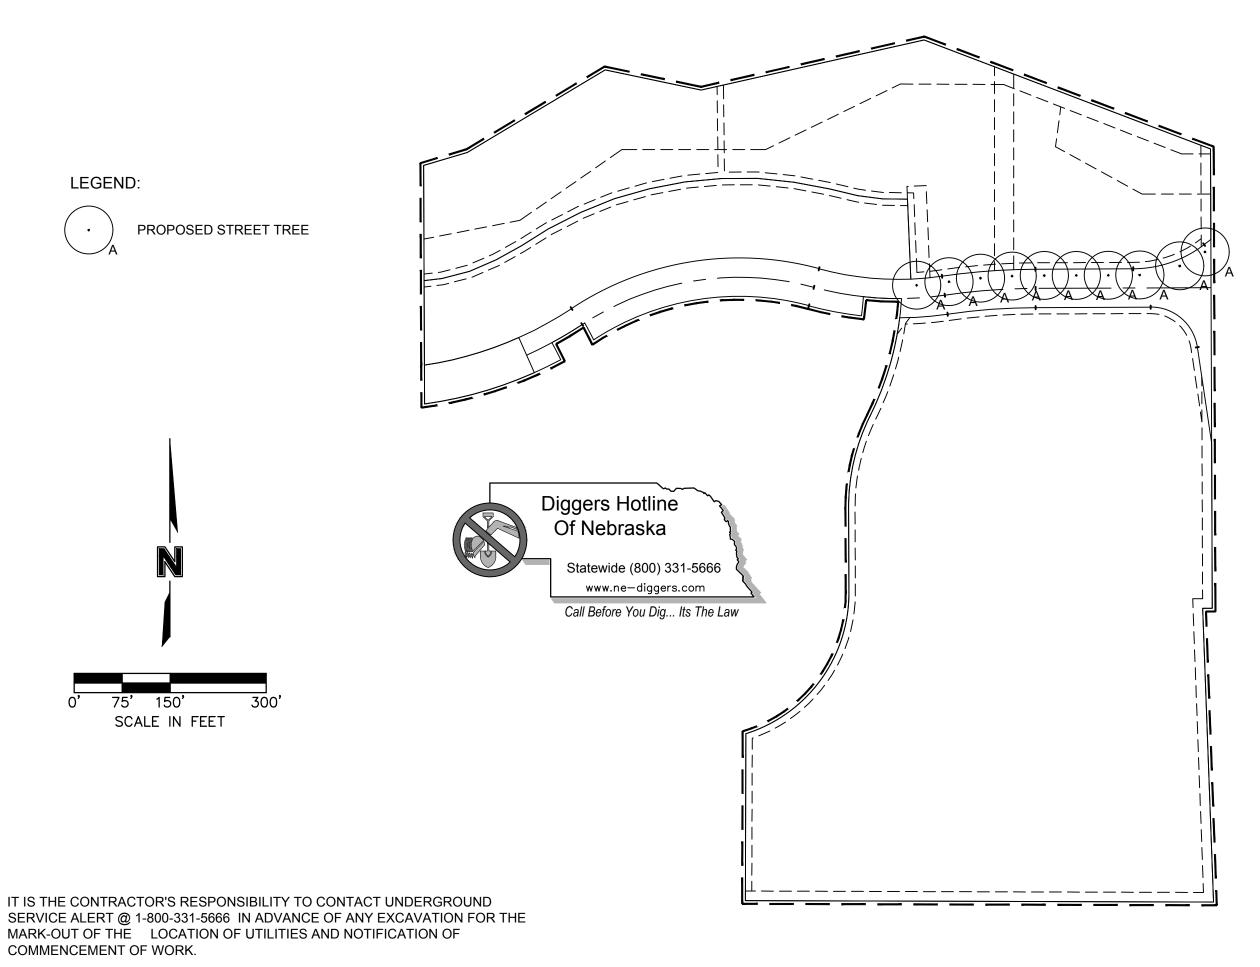

## DECIDUOUS TREE PLANTING DETAIL FOR STREET TREES NOT TO SCALE

|     | STREET TREE SCHEDULE |              |                    |                    |                    |              |            |          |                 |
|-----|----------------------|--------------|--------------------|--------------------|--------------------|--------------|------------|----------|-----------------|
| KEY | LOCATION             | COMMON NAME  | BOTANICAL NAME     | SIZE @<br>PLANTING | PLANTING<br>METHOD | DES<br>SPRD. | IGN<br>HT. | QUANTITY | STREET TYPE     |
| Α   | RATTLESNAKE ROAD     | SAWTOOTH OAK | QUERCUS ACUTISSIMA | 1 1/2" cal.        | B&B                | 45'          | 35'        | 10       | LOCAL COLLECTOR |